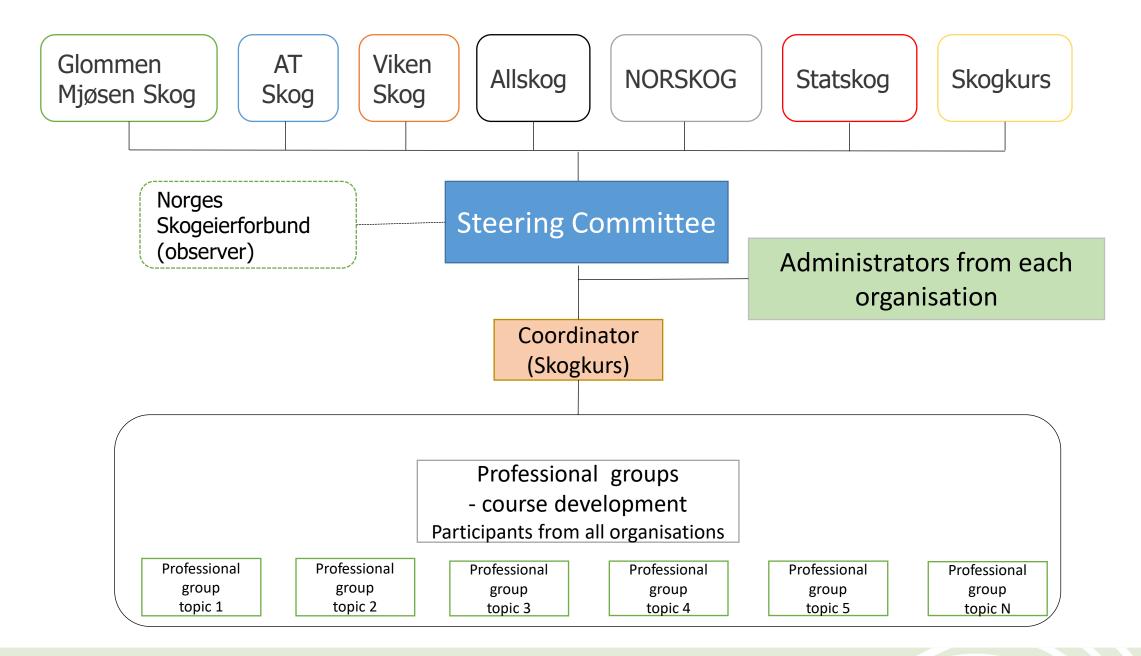

## Skogskolen (Forest School)

- common e-learning platform

## Then into

- Serbian
- Latvian
- Russian
- Lithauian
- ??
- Planting
- Young stand treatment
- Soil preparation
- Trackless transport
- +++

- Each organisation their own room = «tenant»
- A number of common courses, possibilities to develop own specific courses
- Each organisation manage their own users
- Integration towards CRM/HR-systems in organisation competence management